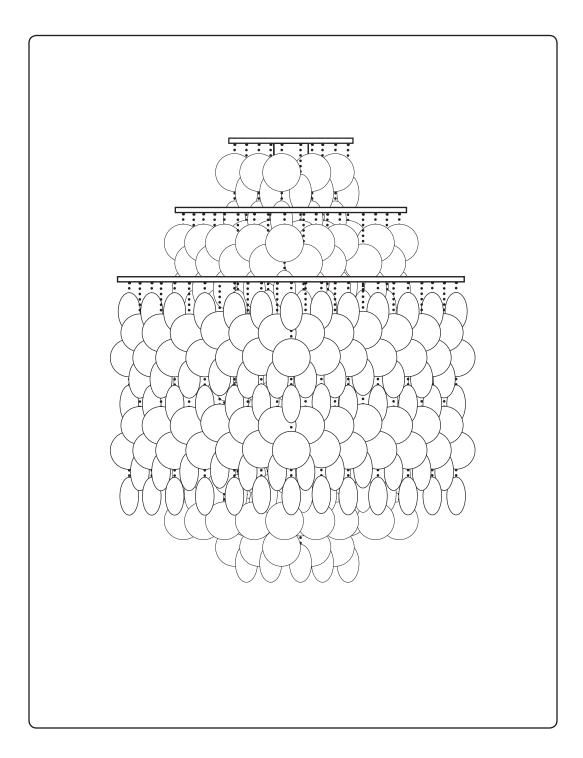

# **MOUNTING THE METAL FRAME**

Please mount the wall lamp at the wall.

Now you are ready to hang the plates at the metal frame.

### **INNER RIM**

Mount plates from bags with 10 pcs. The bags you will find in the boxes with 7-8 pcs. and with 4-5 pcs.

### **CENTER RIM**

Mount plates from box with 7-8 pcs.

Please note:
The chains in the box
are not the same length,
so it is important that
you alternate between
the two lengths.

# **OUTER RIM**

Mount plates from box with 4-5 pcs.

Please note:
The chains in the box
are not the same length,
so it is important that
you alternate between
the two lengths.