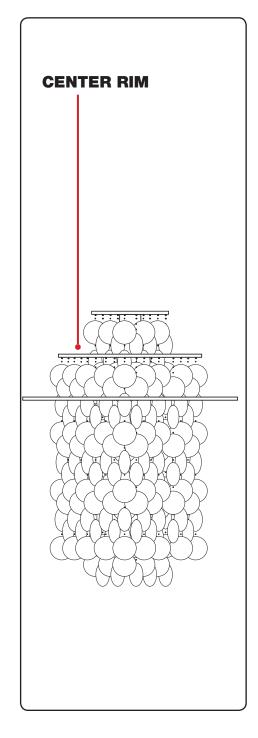

### **CENTER RIM**

Mount plates from box with 7-8 pcs.

Please note:
The chains in the box
are not the same length,
so it is important that
you alternate between
the two lengths.