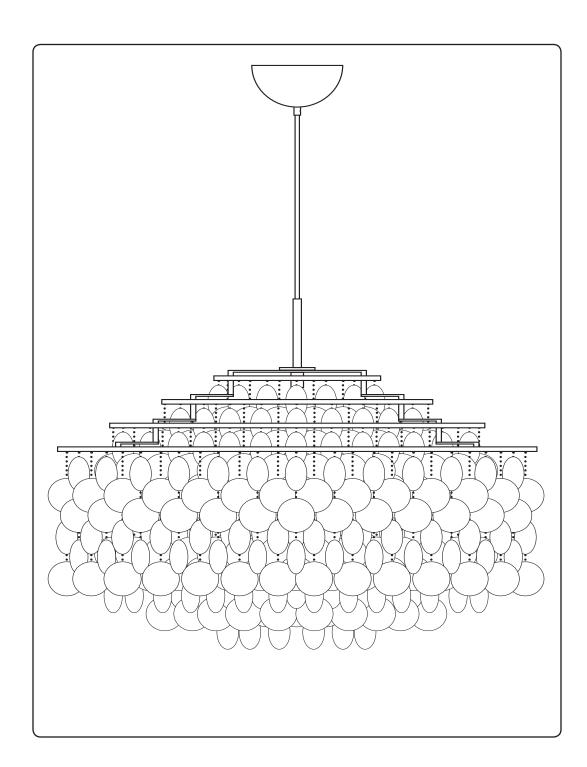

### **MOUNTING THE METAL FRAME**

After you have mounted the ceiling canopy to the ceiling please mount the metal frame together with the cord (incl. socket).

Screw the metal tubes firmly together!

Now you are ready to hang the plates at the metal frame.