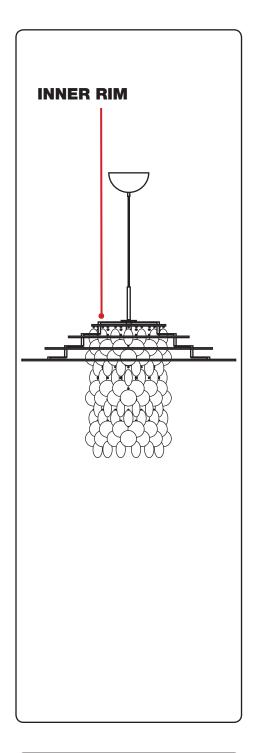

### **INNER RIM**

Mount plates from box with 6 pcs. Box is marked "INNER RIM".

Please note:

The chains in the box are not the same length, so it is important that you alternate between the two lengths.