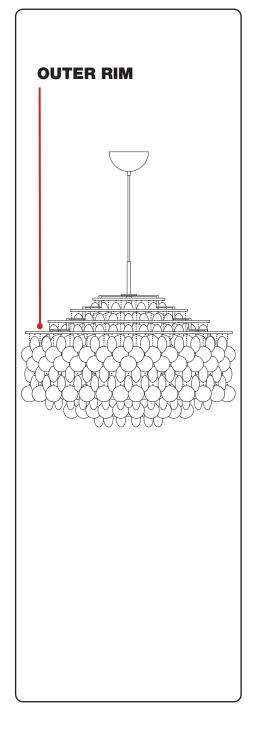

### **OUTER RIM**

Mount plates from box with 3 pcs. Box is marked "OUTER RIM".

Please note:
The chains in the box
are not the same length,
so it is important that
you alternate between
the two lengths.