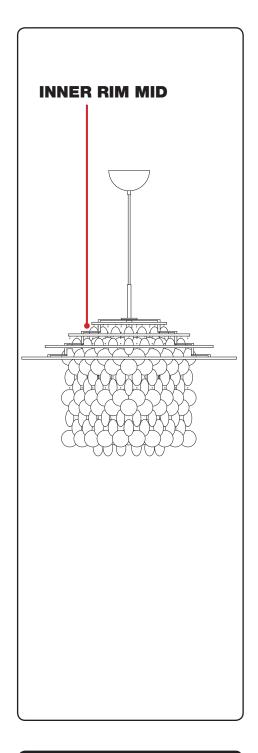

### **INNER RIM MID**

Mount plates from box with 5 pcs. Box is marked "INNER RIM MID".

Please note:
The chains in the box
are not the same length,
so it is important that
you alternate between
the two lengths.