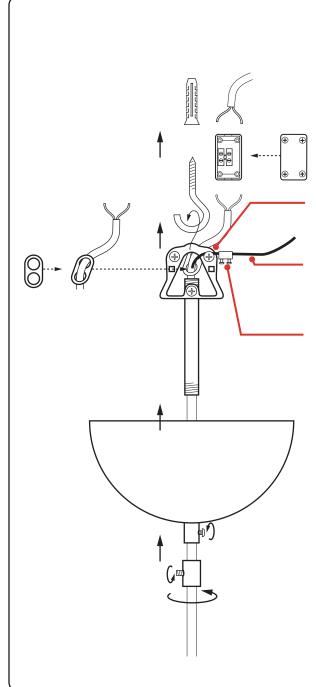

### **IMPORTANT!**

ALWAYS TURN OFF THE ELECTRICAL CURRENT BEFORE INSTALLLING ANY FIXTURE!

BE SURE THAT THE CEILING OUTLET BOX IS MOUNTED SO THAT IT CAN CARRY THE WEIGHT OF THE ENTIRE LAMP!

THERE MUST BE NO WEIGHT ON THE ELECTRIC WIRES!

### **IMPORTANT!**

Screw a strong hook firmly into a stable ceiling. Hang the lamp fixture from the hook

Adjust the black hanging wire, which MUST support the total weight of the lamp.

For extra safety, screw the wire lock tightly to the black hanging wire

### HANG THE TOP PART OF THE LAMP FROM THE CEILING

THE LAMP MUST HANG FROM THE BLACK HANGING WIRE, NOT THE ELECTRIC WIRE!

THERE MUST BE NO WEIGHT ON THE ELECTRIC WIRES!

### **MOUNTING THE METAL FRAME**

After you have mounted the ceiling canopy to the ceiling please mount the metal frame together with the cord (incl. socket).

Screw the metal tubes firmly together!

Now you are ready to hang the plates at the metal frame.