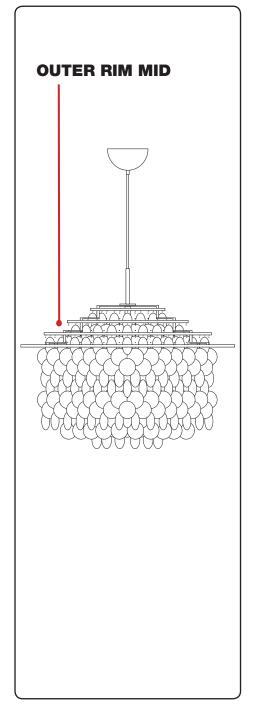

### **OUTER RIM MID**

Mount plates from box with 4 pcs. Box is marked "OUTER RIM MID".

Please note:
The chains in the box are not the same length, so it is important that you alternate between the two lengths.