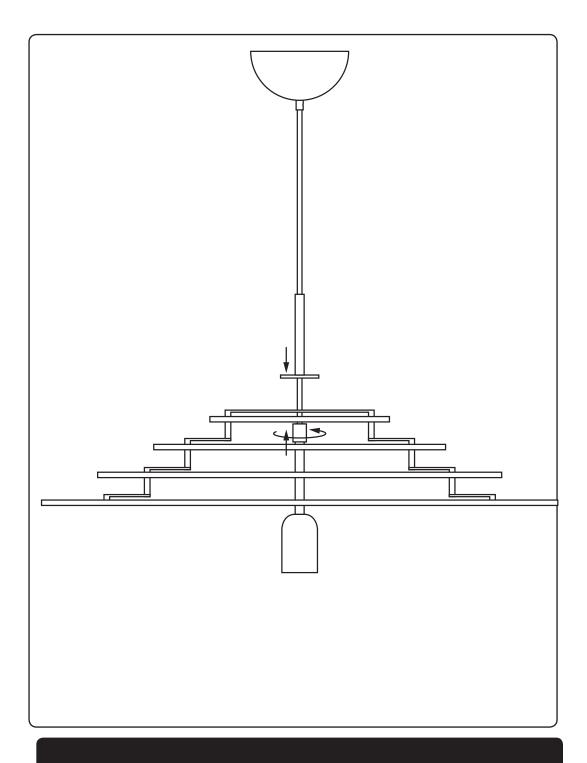

### **MOUNTING THE METAL FRAME**

After you have mounted the ceiling canopy to the ceiling please mount the metal frame together with the cord (incl. socket).

Screw the metal tubes firmly together!

Now you are ready to hang the plates at the metal frame.