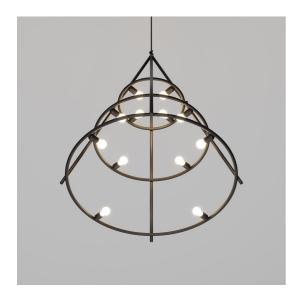

## **BESCHREIBUNG**

El Porís is a modern chandelier, light and rigorous but scenic and sculptural.

An elementary and geometric structure, with big dimensions, welcomes in the traditional E27 light bulbs attacks leaving the freedom to choose which sources to use.

Three steel tubes with decreasing diameter are joined by four vertical uprights.

The simplicity is apparent, revealing a design and production know-how capable of resolving the complexity in elements and details that disappear in the main structure.

"This light was created in 2007 while we were working on a house project on the coast of Tenerife. Starting with a sketch, it was made on site in different variations by the workers. It was supposed to be a temporary intervention but has become an essential element of the space, not replaceable and appreciated by the owners.

Until 2020 it was a unique piece. Its light is pleasant, quite intense but at the same time intimate and casts a shadow that looks like a drawing on the wall". **Herzog & de Meuron** 