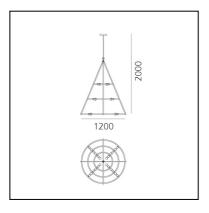

# El Porís

# Herzog & de Meuron





Anmerkungen

## **BESCHREIBUNG**

El Porís is a modern chandelier, light and rigorous but scenic and sculptural.

An elementary and geometric structure, with big dimensions, welcomes in the traditional E27 light bulbs attacks leaving the freedom to choose which sources to use.

Three steel tubes with decreasing diameter are joined by four vertical uprights.

The simplicity is apparent, revealing a design and production know-how capable of resolving the complexity in elements and details that disappear in the main structure.

"This light was created in 2007 while we were working on a house project on the coast of Tenerife. Starting with a sketch, it was made on site in different variations by the workers. It was supposed to be a temporary intervention but has become an essential element o