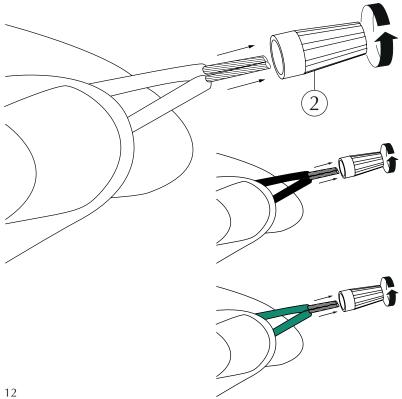

Different wall materials require different types of screws. Always choose screws that are specially suited to the materials of your walls.

The light source of this luminaire is not replaceable; when the light source reaches its end of life the whole luminaire shall be replaced.