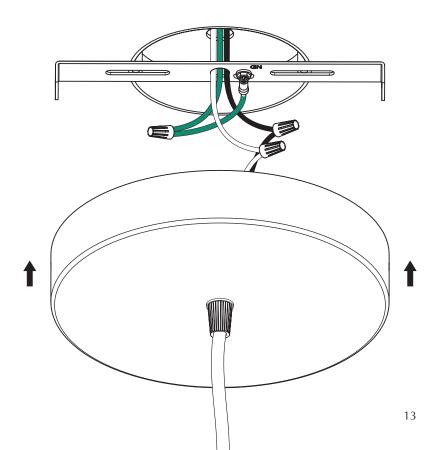

Different wall materials require different types of screws. Always choose screws that are specially suited to the materials of your walls.

The light source of this luminaire is not replaceable; when the light source reaches its end of life the whole luminaire shall be replaced.