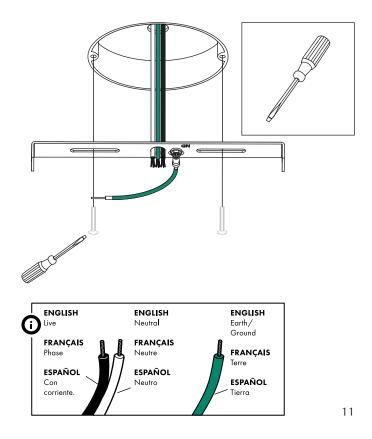

#### ENGLISH

IMPORTANT! Always shut off the power to the circuit before starting installation work. In some countries, electrical installation work may only be carried out by an authorised electrical contractor. Contact your local electricity authority for advice.

Different wall materials require different types of screws. Always choose screws that are specially suited to the materials of your walls.

The light source of this luminaire is not replaceable; when the light source reaches its end of life the whole luminaire shall be replaced.

#### ESPAÑOL

IMPORTANTE! Desconecta siempre el interruptor general de la electricidad antes de iniciar cualquier trabajo de instalación. En algunos países, la instalación eléctrica sólo puede realizarla un electricista profesional. Ponte en contacto con las autoridades locales para saber cuál es tu caso. Diferentes materiales de pared requieren diferenets tornilles. Completa con aquellos que mejor se adapten a tu tipo de pared.

La fuente de luz de esta luminaria no es reemplazable. Cuando finalice la vida útil de la fuente de luz, se deberá reemplazar la luminaria por completo.

For recommended external dimmers, go to **umagepress.com** 