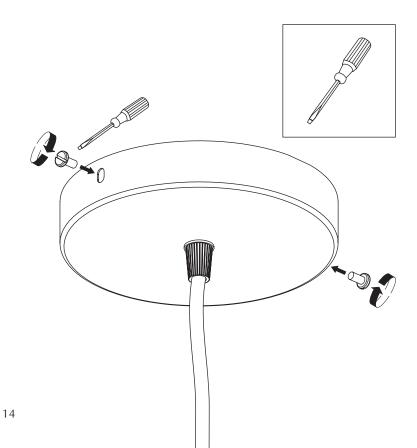

# ASSEMBLY GUIDE

Find assembly videos by using the QR code or by going online at our website **umage.com/instructions** 