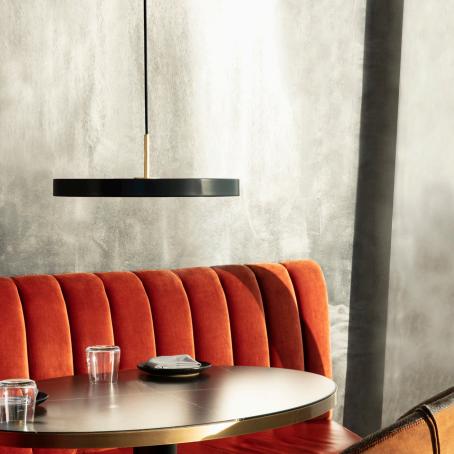

# ASTERIA

medium | user guide

#### DESIGNED BY SØREN RAVN CHRISTENSEN

" The illusion of earthly weightlessness had to be challenged by a light design that defies gravity. "