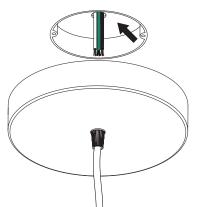

#### ENGLISH

IMPORTANT! Always shut off the power to the circuit before starting installation work. In some countries, electrical installation work may only be carried out by an authorised electrical contractor. Contact your local electricity authority for advice.

Different wall materials require different types of screws. Always choose screws that are specially suited to the materials of your walls.

The light source of this luminaire is not replaceable; when the light source reaches its end of life the whole luminaire shall be replaced.