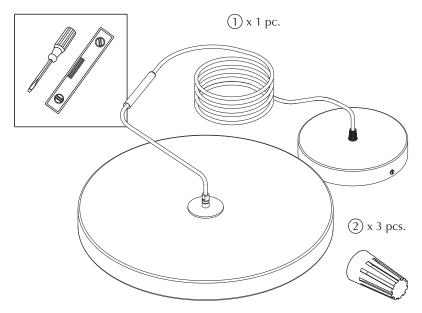

# ASSEMBLY GUIDE

Find assembly videos by using the QR code or by going online at our website **umage.com/instructions** 