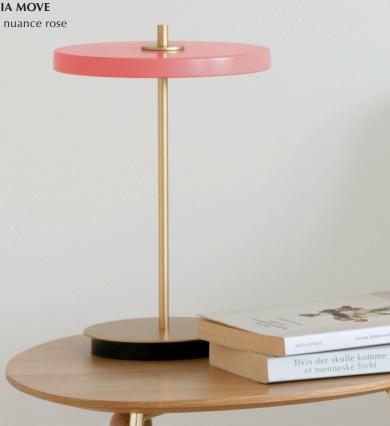

#### **ASTERIA MOVE**

lamp | nuance rose

COMFORT CIRCLE dining table | oak TIME FLIES brass | white sands