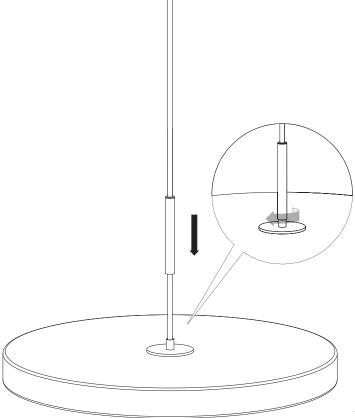

# ASSEMBLY GUIDE

Find assembly videos by using the QR code or by going online at our website **umage.com/instructions** 