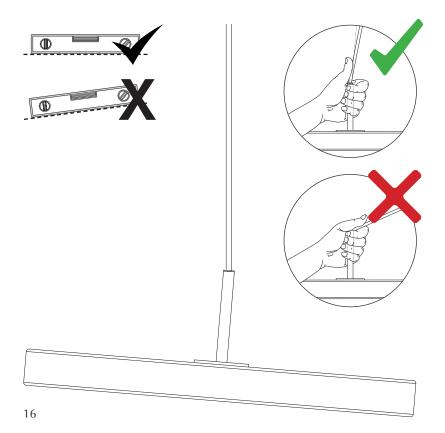

# ASSEMBLY GUIDE

Find assembly videos by using the QR code or by going online at our website **umage.com/instructions** 