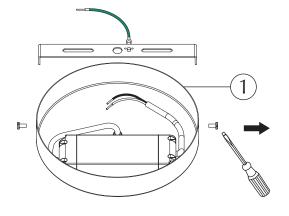

# ASSEMBLY GUIDE

Find assembly videos by using the QR code or by going online at our website **umage.com/instructions** 