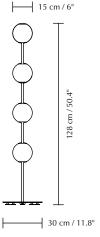

## **AUDREY FLOOR**

Designed by Søren Ravn Christensen

了 Flo

Floor lamp

**DIMENSIONS** 

Ø: 15 cm (30 cm) / 6" (11.8") H: 128 cm / 50.4"

MARKINGS, TESTS & CERTIFICATIONS

CE, UKCA (for indoor use), IP2X