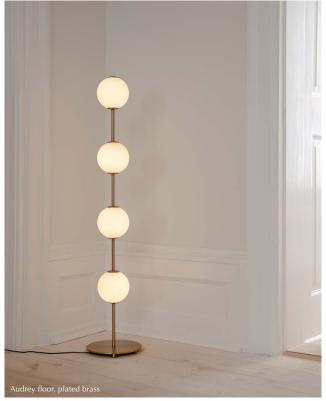

## **AUDREY FLOOR**

Designed by Søren Ravn Christensen

了 Flo

Floor lamp

**DIMENSIONS** 

Ø: 15 cm (30 cm) / 6" (11.8") H: 128 cm / 50.4"

MARKINGS, TESTS & CERTIFICATIONS

CE, UKCA (for indoor use), IP2X

## **AUDREY FLOOR**

Designed by Søren Ravn Christensen

Bring in an inviting elegance with the Audrey floor lamp. Meticulously designed to bring a sophisticated touch to the home, the Audrey floor will elevate your space with its exquisite details.

With its brass details and mouthblown opal glass globes, the Audrey floor exudes a captivating warmth and elegance reminiscent of luminous pearls. The delicate globes gracefully diffuse light, creating a calming ambience.