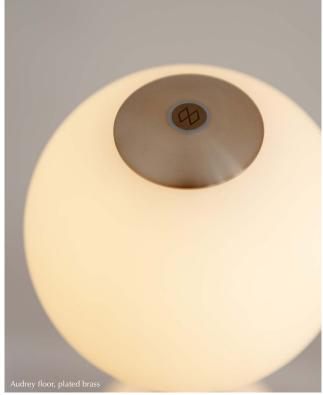

With its brass details and mouthblown opal glass globes, the Audrey floor exudes a captivating warmth and elegance reminiscent of luminous pearls. The delicate globes gracefully diffuse light, creating a calming ambience.