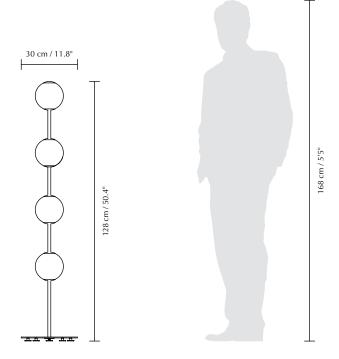

## **AUDREY FLOOR**

Designed by Søren Ravn Christensen

了 Flo

Floor lamp

**DIMENSIONS** 

Ø: 15 cm (30 cm) / 6" (11.8") H: 128 cm / 50.4"

MARKINGS, TESTS & CERTIFICATIONS

CE, UKCA (for indoor use), IP2X