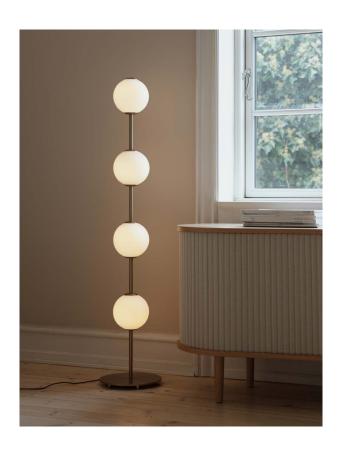

## **AUDREY FLOOR**

Designed by Søren Ravn Christensen

Bring in an inviting elegance with the Audrey floor lamp. Meticulously designed to bring a sophisticated touch to the home, the Audrey floor will elevate your space with its exquisite details.

With its brass details and mouthblown opal glass globes, the Audrey floor exudes a captivating warmth and elegance reminiscent of luminous pearls. The delicate globes gracefully diffuse light, creating a calming ambience.