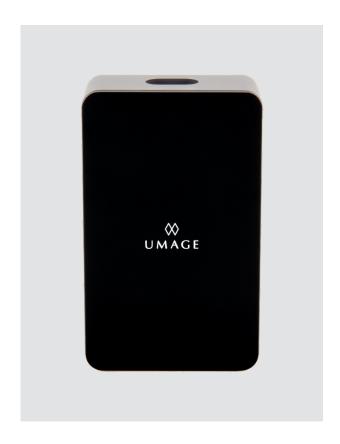

# **EASY AND EFFECTIVE CHARGING**

Unifier Hub is a device that connects all your Unifier wireless chargers to ensure easy and effective charging with a minimum of cables involved. The Unifier Hub has five USB-ports, and can connect five Unifiers at a time. Use it with the Charging Station and ensure an easy recharge of all your Asteria Move Lamps at once.

# UNIFIER HUB | USB CHARGER

Designed by UMAGE Design Team