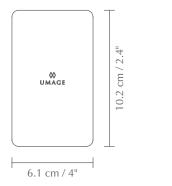

## **DIMENSIONS**

 $W \times H \times D$ : 6.1 × 10.2 × 2.8 cm / 4 × 2.4 × 1.1"