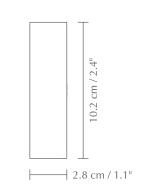

## **DIMENSIONS**

 $W \times H \times D$ : 6.1 × 10.2 × 2.8 cm / 4 × 2.4 × 1.1"