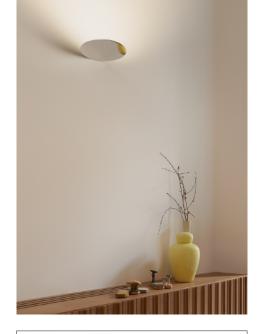

Colors: White/mirror

Description: The new wall version of Millimetro stands out for its form

> and its surprising luminous impact. It is composed of a mirror-finish metal disk installed adjacent to the wall.

The LED light source contributes to create a warm atmosphere, and remains hidden from view. The body of the lamp thus seems to float in space, becoming part of the wall itself. The model generates engaging, refined games of light and

perspective in the surrounding space.

220-240 V ~ 50/60 Hz Rating:

Insulation class and marks:  $( \pm )$   $\forall$  (  $\in$ 

Reference code: structure

> A11A25W 1A110A25W002 white/mirror

> A11A25 1A110A250002 white/mirror