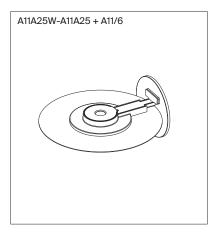

## **MILLIMETRO**

design Daniel Rybakken

Type: Wall

A11A25W: led module 22W, 2700K, CRI 90, 1.427 lm Light source:

A11A25: led module 22W, 3000K, CRI 90, 1.455 lm

Product use: Indoor

Materials: Aluminium, steel and brass structure, polycarbonate diffuser

Colors: White/mirror

Description: The new wall version of Millimetro stands out for its form

> and its surprising luminous impact. It is composed of a mirror-finish metal disk installed adjacent to the wall.

The LED light source contributes to create a warm atmosphere, and remains hidden from view. The body of the lamp thus seems to float in space, becoming part of the wall itself. The model generates engaging, refined games of light and

perspective in the surrounding space.

220-240 V ~ 50/60 Hz Rating:

Insulation class and marks:  $( \pm )$   $\forall$  (  $\in$ 

Reference code: structure

> A11A25W 1A110A25W002 white/mirror

> A11A25 1A110A250002 white/mirror