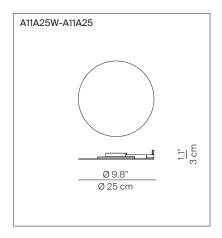

## **MILLIMETRO**

design Daniel Rybakken

Type: Wall

A11A25W: led module 22W, 2700K, CRI 90, 1.427 lm Light source:

A11A25: led module 22W, 3000K, CRI 90, 1.455 lm

Product use: Indoor

Materials: Aluminium, steel and brass structure, polycarbonate diffuser

Colors: White/mirror

Description: The new wall version of Millimetro stands out for its form

> and its surprising luminous impact. It is composed of a mirror-finish metal disk installed adjacent to the wall.