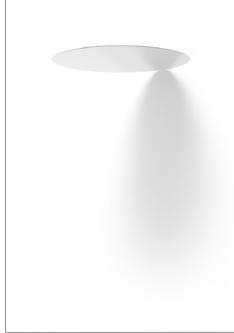

Colors: White/mirror

Description: The new wall version of Millimetro stands out for its form

> and its surprising luminous impact. It is composed of a mirror-finish metal disk installed adjacent to the wall.

The LED light source contributes to create a warm atmosphere, and remains hidden from view. The body of the lamp thus seems to float in space, becoming part of the wall itself. The model generates engaging, refined games of light and

perspective in the surrounding space.

220-240 V ~ 50/60 Hz Rating:

Insulation class and marks:  $( \pm )$   $\forall$  (  $\in$ 

Reference code: structure

> A11A25W 1A110A25W002 white/mirror

> A11A25 1A110A250002 white/mirror