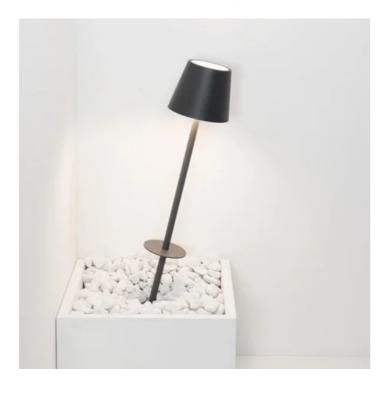

## Poldina \_Lamp with peg

Poldina is a rechargeable battery-powered cordless lamp with peg. A "touch" control on the head allows switching on/off, dimming, and selecting the color temperature of the light (2200 K, 2700 K or 3000 K). It is suitable for both indoor and outdoor use. An electronic control system monitors the remaining autonomy and ensures a constant luminous flux until the battery runs out. Recharging is therefore optimized and always properly done. The lamp comes with magnetic head, which can be removed easily and recharged conveniently on their own contact charging base; the battery charger is included. It can be customized with a ceramic cover, to be purchased separately. Additional stem extensions are available as accessories to increase the height of the lamp (to be purchased separately).