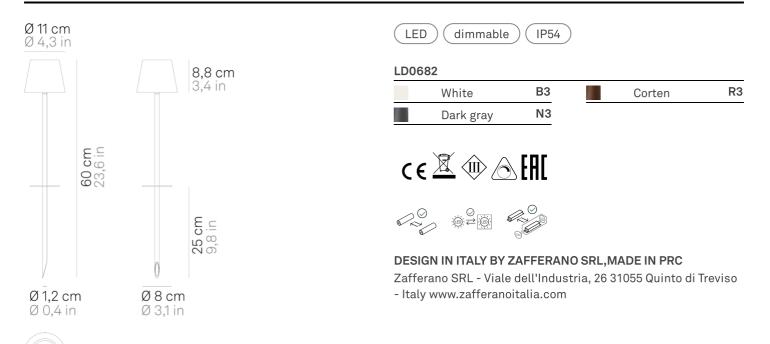

## Poldina \_Lamp with peg

| Lighting specifications |                      | Electrical specifications                                         |              |
|-------------------------|----------------------|-------------------------------------------------------------------|--------------|
| source                  | LED                  | input                                                             | 100-240V     |
| type                    | SMD                  | output                                                            | 5 Vdc max 1A |
| total power             | 2,2 W                | battery 2 cell li-ion battery pack mod. 18650 3,7v - 2200<br>ma/h |              |
| power LED               | 2,0 W                |                                                                   | ma/h         |
| color temperature       | 2200 - 2700 - 3000 K | battery life                                                      | 9 h.         |
| lumen lamp              | 185 - 199 - 203 lm   | charging 6 H.<br>time                                             | 6 H.         |
| lumen LED               | 234 - 251 - 256 lm   |                                                                   |              |
| beam angle              | 45°                  |                                                                   |              |
| CRI                     | > 80                 |                                                                   |              |
| class                   | F                    |                                                                   |              |
| dimmer                  | TOUCH DIMMER         |                                                                   |              |
| motion sensor           | NO                   |                                                                   |              |