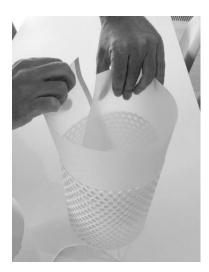

## ASSEMBLY INSTRUCTION / CHANGING THE INNER SHADE ON A PEDRERA ABC TABLE LAMP

1. Make a fold on the inner shade and lift it out of the lamp.

3. Put the new shade inside the old shade.

2. Fold the new inner shade with the adhesive tape pointing inward.