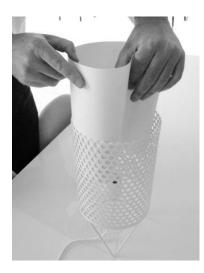

## ASSEMBLY INSTRUCTION / CHANGING THE INNER SHADE ON A PEDRERA ABC TABLE LAMP

1. Make a fold on the inner shade and lift it out of the lamp.

3. Put the new shade inside the old shade.

2. Fold the new inner shade with the adhesive tape pointing inward.