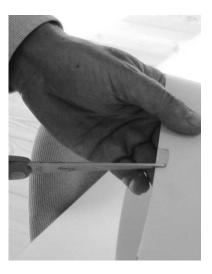

4. Holding the two shades firmly, use the old shade as template and make the three small cutouts with scissors.