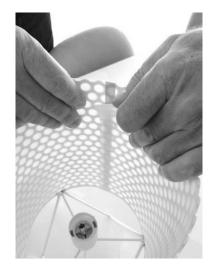

## ASSEMBLY INSTRUCTION / CHANGING THE INNER SHADE ON A PEDRERA ABC TABLE LAMP

5. The new inner shade is now ready to be inserted in the lamp with the adhesive tape

6. Make sure the inner shade is held firmly against the metal and that it fits well.