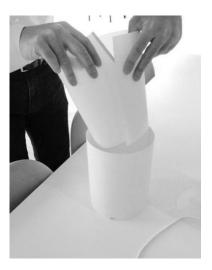

## ASSEMBLY INSTRUCTION / CHANGING THE INNER SHADE ON A PEDRERA ABC TABLE LAMP

5. The new inner shade is now ready to be inserted in the lamp with the adhesive tape

6. Make sure the inner shade is held firmly against the metal and that it fits well.