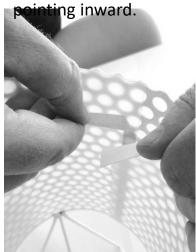

## ASSEMBLY INSTRUCTION / CHANGING THE INNER SHADE ON A PEDRERA ABC TABLE LAMP

1. Make a fold on the inner shade and lift it out of the lamp.

3. Put the new shade inside the old shade.

2. Fold the new inner shade with the adhesive tape pointing inward.

4. Holding the two shades firmly, use the old shade as template and make the three small cutouts with scissors.