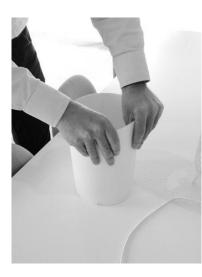

## ASSEMBLY INSTRUCTION / CHANGING THE INNER SHADE ON A PEDRERA ABC TABLE LAMP

1. Make a fold on the inner shade and lift it out of the lamp.

3. Put the new shade inside the old shade.

2. Fold the new inner shade with the adhesive tape pointing inward.