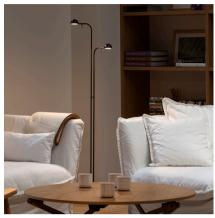

Design By Ichiro Iwasaki

Floor lamp. Design by Ichiro Iwasaki. This reading lamp is characterized by having two diffusers with adjustable heads. Available in white, black, cream and green matt finishes.