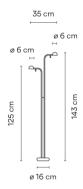

# Model Sheet

Materials

Dimming

Head: Aluminium

Base: Zinc Alloy

Diffuser: PC- Polycarbonate

Rods: Steel

Light source

2 x LED 4,48W 350mA