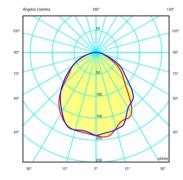

### Photometric Data

Efficiency Coordinate System Total Flux Maximum Value

31.71 lm/W CG 382.34 lm 161.13 cd