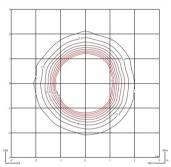

### Photometric Data

Efficiency Coordinate System Total Flux Maximum Value

31.71 lm/W CG 382.34 lm 161.13 cd