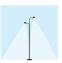

. Design by Ichiro Iwasaki. This reading lamp is characterized by having two diffusers with adjustable heads. Available in white, black, cream and green matt finishes.

# Model Sheet







#### Finish

23 Warm White 62 Green

NCS S 3010-G20Y 04 Black NCS 9000N

LED temperature

2700 K

On/Off

Instalation type

Plug-in

Materials

Dimming

Head: Aluminium

Base: Zinc Alloy

Diffuser: PC- Polycarbonate

Rods: Steel

Light source

2 x LED 4,48W 350mA

E

LED

CRI>90 905.9 lm 100.66

2700 K

Driver

Constant Current 350 100~240 V V 50~60 Hz HZ

Remarks

Switch on the cable

Bi-volt 50-60Hz

**Application** 

Floor and Table Lamps

Packaging

0.33 m x 0.265 m x 1.496 m Gross weigth 8.45

Net weigth 4.8 Vol. 0.1308

#### Lighting effect

#### Reading

High intensity, glare-free task lighting



### Photometric Data





Efficiency Coordinate System Total Flux Maximum Value

31.71 lm/W CG 382.34 lm 161.13 cd

## Other Applications



All of our products come with a five-year warranty. Check our legal terms at www.vibia.com/warranty