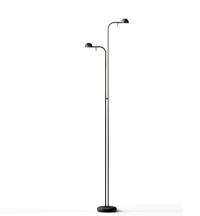

Design By Ichiro Iwasaki

Floor lamp. Design by Ichiro Iwasaki. This reading lamp is characterized by having two diffusers with adjustable heads. Available in white, black, cream and green matt finishes.