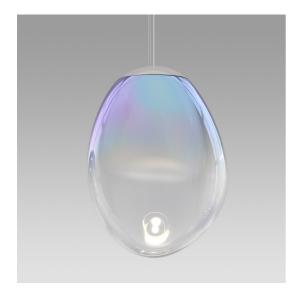

#### **BESCHREIBUNG**

Stellar Nebula is a family of suspension lamps designed by BIG to interpret and enhance artisan glass blowing with innovative finishing techniques.

Values, roles and limits of industrial and artisanal production are the core of this project idea, which aims to find a solution of industrial uniqueness.

Three different sizes of blowing moulds generate pieces that are always unique. The glass that is created is then treated with an innovative dichroic finishing process.

Artisan know-how and industrial innovation thus come together in the beauty of the material that enhances the magic of the interaction between glass and light.

#### **FUNKTIONEN**

- Artikelnummer: 0152030A

- Farbe: Iridescent

- Installation: Pendelleuchte

Serie: Design Collection, 2021 Artemide

Collection

- design: BIG - Bjarke Ingels Group