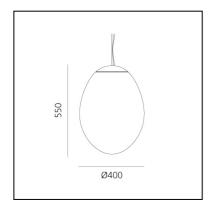

# Stellar Nebula - L

## BIG - Bjarke Ingels Group



**IP**20 **( €** Dimmbar: **+①**-



### LUMINAIRE

- Watt: 22W

- Lichtstrom (lm): 2400lm

- CCT: **3000K** - CRI: **90** 

- Dimmable Typology: Push

#### **BESCHREIBUNG**

Stellar Nebula is a family of suspension lamps designed by BIG to interpret and enhance artisan glass blowing with innovative finishing techniques.

Values, roles and limits of industrial and artisanal production are the core of this project idea, which aims to find a solution of industrial uniqueness.

Three different sizes of blowing moulds generate pieces that are always unique. The glass that is created is then treated with an innovative dichroic finishing process.

Artisan know-how and industrial innovation thus come together in the beauty of the material that enhances the magic of the interaction between glass and light.

#### **ARTIKELNUMMER: 01