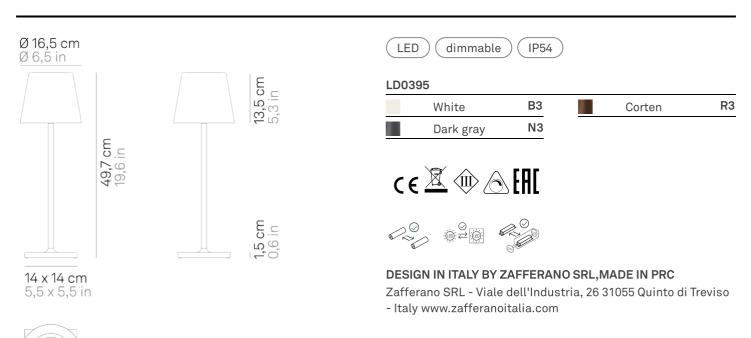

#### Lighting specifications

| source            | LED                  |
|-------------------|----------------------|
| type              | SMD                  |
| total power       | 5,5 W                |
| power LED         | 4,0 W                |
| color temperature | 2200 - 2700 - 3000 K |
| lumen lamp        | 400- 427 - 461 lm    |
| lumen LED         | 479- 540 - 550 lm    |
| beam angle        | 100°                 |
| CRI               | > 80                 |

#### **Electrical specifications**

| supply voltage | 5Vdc max.1A                                               |
|----------------|-----------------------------------------------------------|
| frequency      | 50/60 Hz                                                  |
| input          | 100-240V                                                  |
| output         | 5 Vdc max 1A                                              |
| battery        | 1 cell li-ion battery pack mod. 18650<br>3,7v - 2200 ma/h |
| battery life   | 11 h.                                                     |
| charging time  | 11 H.                                                     |