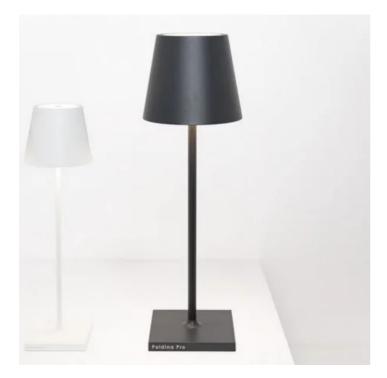

## Poldina L desk \_Table

Poldina L desk is a rechargeable battery-powered cordless table lamp. A "touch" control on the head allows switching on/off, dimming, and selecting the color temperature of the light (2200 K, 2700 K or 3000 K). It is suitable for both indoor and outdoor use. An electronic control system monitors the remaining autonomy and ensures a constant luminous flux until the battery runs out. Recharging is therefore optimized and always properly done. The lamp comes with a contact charging base; the battery charger is included.

# Poldina L desk \_Table