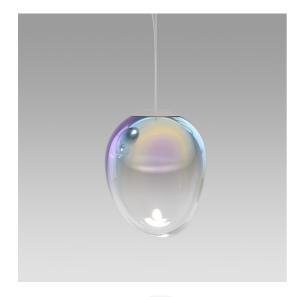

# BESCHREIBUNG

Stellar Nebula is a family of suspension lamps designed by BIG to interpret and enhance artisan glass blowing with innovative finishing techniques.

Values, roles and limits of industrial and artisanal production are the core of this project idea, which aims to find a solution of industrial uniqueness.

Three different sizes of blowing moulds generate pieces that are always unique. The glass that is created is then treated with an innovative dichroic finishing process.

Artisan know-how and industrial innovation thus come together in the beauty of the material that enhances the magic of the interaction between glass and light.