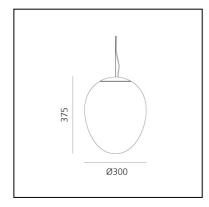

# Stellar Nebula - M

BIG - Bjarke Ingels Group



IP20 🛓 🧲 Dimmbar: +①-



#### LUMINAIRE

- Watt: 18W
- Lichtstrom (Im): 1750Im
- CCT: **3000K**
- CRI: 90
- Dimmable Typology: Push

# BESCHREIBUNG

Stellar Nebula is a family of suspension lamps designed by BIG to interpret and enhance artisan glass blowing with innovative finishing techniques.

Values, roles and limits of industrial and artisanal production are the core of this project idea, which aims to find a solution of industrial uniqueness.

Three different sizes of blowing moulds generate pieces that are always unique. The glass that is created is then treated with an innovative dichroic finishing process.

Artisan know-how and industrial innovation thus come together in the beauty of the material that enhances the magic of the interaction between glass and light.

## ARTIKELNUMMER: 0152020A

### FUNKTI