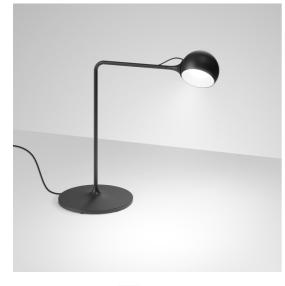

# IXA - Table - Anthracite

Foster + Partners Industrial Design

IP20 ( € Dimmbar: +0-

## BESCHREIBUNG

Inspired by Alexander Calder's dynamic sculptures, the design interprets the idea of "elegant balance" through precision engineering.

Ixa is a complete and transversal family composed trough the combination of an adjustable spherical head, rods and counterweights. It is a smart and scalable principle that allows the Ixa family to expand with the addition of new versions. A larger head is combined with two new structures, wall and ceiling, recalibrated to balance the weight and bring light into the space to respond to different lighting needs. Ixa is the expression of functional, productive and sustainable intelligence through deliberate choices of reduction and simplification, the result of a solid design know-how. Artemide and Foster+Partners share a profound approach to sustainable design that permeates product development at every stage and singles itself out as an essential element of the project.

Ixa brings light to where it is needed, inviting us to physically interact with the object that makes us authors of our light space.

Flexibility and functionality, quality and dynamism of light, simple, soft lines, with a classic, simple look turn Ixa into a timeless project, which can be reinterpreted in countless situations for a long life, the basis of a sustainable project.

### FUNKTIONEN

- Artikelnummer: 1110010A
- Farbe: Anthracite
- Installation: Tischleuchte
- Serie: Design Collection, Novelties
- design: Foster + Partners Industrial Design