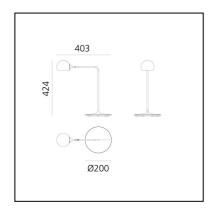

# IXA - Table - Anthracite

Foster + Partners Industrial Design



IP20 ( € Dimmbar: +0-



#### LUMINAIRE

- Watt: 9W
- Lichtstrom (Im): 465Im
- CCT: 3000K
- Efficiency: **56%**
- Efficacy: 51.69lm/W
- CRI: 90

## BESCHREIBUNG

Inspired by Alexander Calder's dynamic sculptures, the design interprets the idea of "elegant balance" through precision engineering.

Ixa is a complete and transversal family composed trough the combination of an adjustable spherical head, rods and counterweights. It is a smart and scalable principle that allows the Ixa family to expand with the addition of new versions. A larger head is combined with two new structures, wall and ceiling, recalibrated to balance the weight and bring light into the space to respond to different lighting needs. Ixa is the expression of functional, productive and sustainable intelligence through deliberate choices of redu