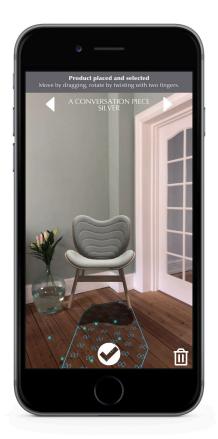

#### GET THE FREE UMAGE APP

Preview our entire collection in your own home – before you buy

Imagine an UMAGE lamp or furniture piece in your home. Is it the right design, size and colour? We made it easier for you to find the perfect UMAGE design. Just download our free **UMAGE Unfold at Home** app from the App Store or Play Store, and see how our designs will look in your home!