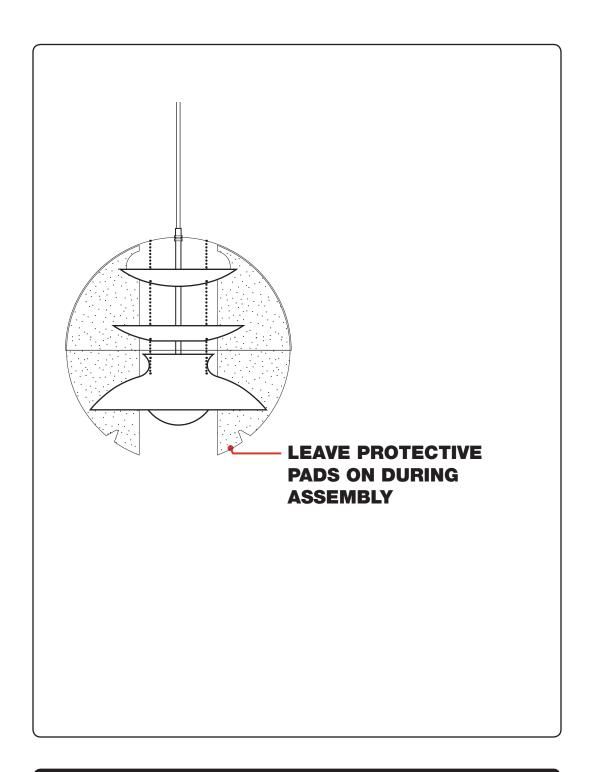

# **RECOMMENDATION:**

DO NOT REMOVE THE PROTECTIVE PADS FROM THE ACRYLIC SHELL PRIOR TO MOUNTING THE LAMP TO THE CEILING.