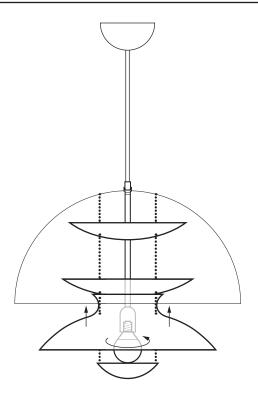

### **FASTEN THE BOTTOM SHELL**

DUE TO THE NATURE OF THE ACRYLIC MATERIAL, THE SHAPE OF THE TOP AND BOTTOM SHELLS CAN DEVIATE SLIGHTLY FROM A PERFECT CIRCLE.

THIS IS NORMAL, AND THE SHELLS HAVE BEEN PAIRED TO MATCH. WHEN ASSEMBLING, SIMPLY ROTATE THE BOTTOM ACRYLIC SHELL TO FIND THE BEST POSITION.