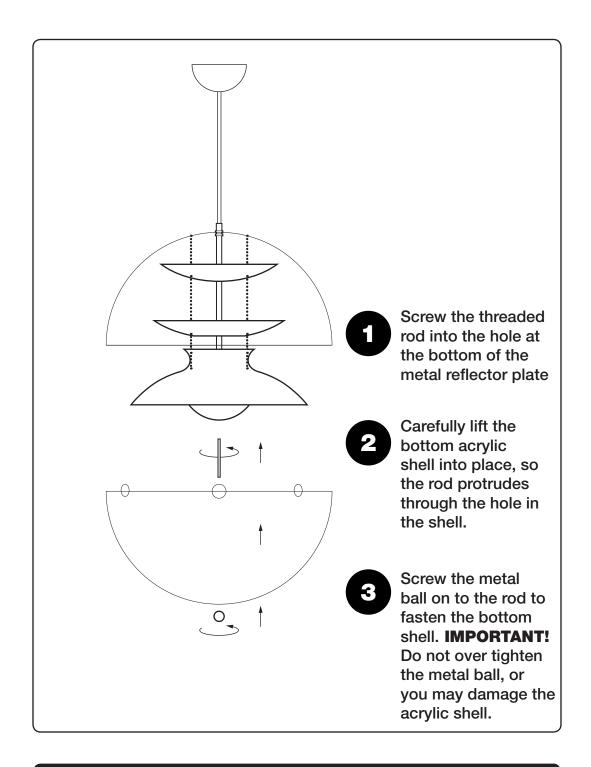

### **IMPORTANT!**

Remember to screw the bulb into the lamp's socket **BEFORE** you fasten the bottom acrylic shell.

ADD THE BULB BEFORE THE BOTTOM SHELL

TO PREVENT FINGERPRINTS AND SCRATCHES, PLEASE USE THE ENCLOSED GLOVES.

### **FASTEN THE BOTTOM SHELL**

DUE TO THE NATURE OF THE ACRYLIC MATERIAL, THE SHAPE OF THE TOP AND BOTTOM SHELLS CAN DEVIATE SLIGHTLY FROM A PERFECT CIRCLE.

THIS IS NORMAL, AND THE SHELLS HAVE BEEN PAIRED TO MATCH. WHEN ASSEMBLING, SIMPLY ROTATE THE BOTTOM ACRYLIC SHELL TO FIND THE BEST POSITION.