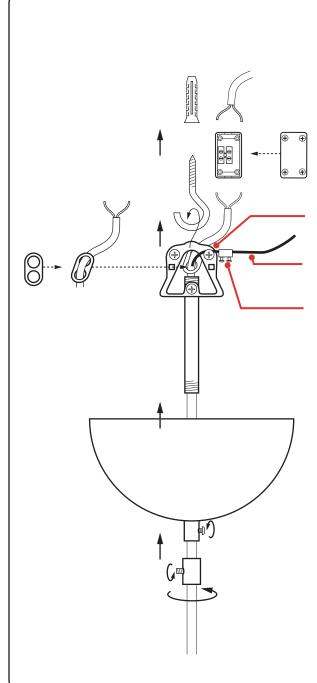

### **IMPORTANT!**

Screw a strong hook firmly into a stable ceiling. Hang the lamp fixture from the hook.

Adjust the black hanging wire, which MUST support the total weight of the lamp.

For extra safety, screw the wire lock tightly to the black hanging wire.

### HANG THE TOP PART OF THE LAMP FROM THE CEILING

THE LAMP MUST HANG FROM THE BLACK HANGING WIRE, NOT THE ELECTRIC WIRE!

THERE MUST BE NO WEIGHT ON THE ELECTRIC WIRES!