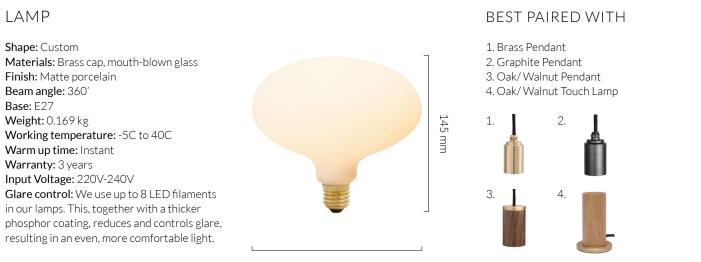

# 6 WATT | 540 LUMENS | 2700K

Smooth dimmable LED filament lamp made of mouth-blown glass. This lamp uses 6 Watts of power and achieves 540 Lumens at a CRI of 95. It has an IP54 rating.

163 mm

135°

120