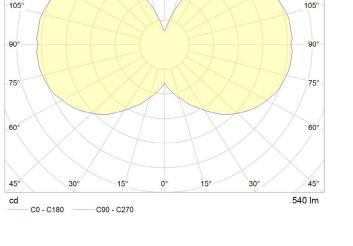

uses 6 Watts of power and achieves 540 Lumens at a CRI of 95. It has an IP54 rating.



163 mm

135°

120

# PERFORMANCE

| CRI (colour rendering index)       | 95     |
|------------------------------------|--------|
| Lamp lumen output                  | 540    |
| Luminaire circuits per watt (LM/W) | 90     |
| Lifetime (TM-21) (hours)           | 30,000 |
| Colour Temperature                 | 2700K  |
| Power factor                       | 0.9    |

### DIMMING

Dimmable: Yes Dimming type: Trailing edge Recommended EU Dimmer: Varilight - V-pro JXP401 (X denotes faceplate color)

A full list of compatible dimmers is available on request.

### OUTER CARTON

Pc/Ctn: 20 Gross weight: 4.5kg Length: 82m Width: 32cm Height: 28cm IES/LDT FILE

Available upon request.

EAN UK: 5060400150205



165°

150°

135°

120°



www.tala.co.uk | hello@tala.co.uk | +44 (0) 20 3026 3246

Specification subject to change without notice. Refer to our website for the most recent product documentation.

# POLAR DIAGRAM

150°

165

180

50 40

30 20