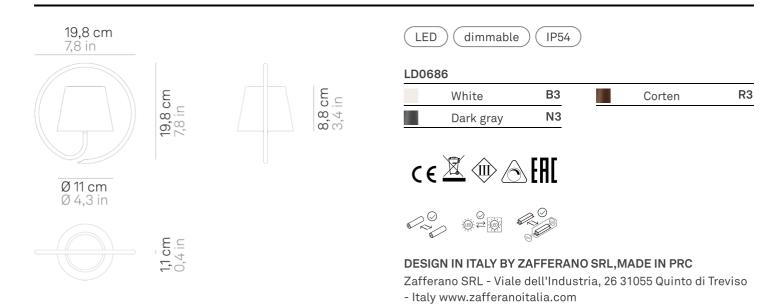

#### Lighting specifications

source LED SMD type 2,2 W total power power LED 2,0 W

2200 - 2700 - 3000 K color temperature 185 - 199 - 203 lm lumen lamp lumen LED 234 - 251 - 256 lm

45° beam angle CRI > 80 F class

dimmer TOUCH DIMMER

motion sensor NO

#### **Electrical specifications**

100-240V input output 5 Vdc max 1A

battery 2 cell li-ion battery pack mod. 18650 3,7v - 2200

battery life 9 h.

charging time

6 H.