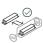

y on their own contact charging base; the battery charger is included. It can be customized with a ceramic cover, to be purchased separately.



# Poldina \_Suspension

#### Lighting specifications

source LED SMD type 2,2 W total power power LED 2,0 W

2200 - 2700 - 3000 K color temperature 185 - 199 - 203 lm lumen lamp lumen LED 234 - 251 - 256 lm

45° beam angle CRI > 80 F class

dimmer TOUCH DIMMER

motion sensor NO

#### **Electrical specifications**

100-240V input output 5 Vdc max 1A

battery 2 cell li-ion battery pack mod. 18650 3,7v - 2200

battery life 9 h.

charging time

6 H.

#### **ACCESSORIES**

#### LD0350





Red stripes

03

### LD0340RA



6 cm •13.5 cm •4.5 cm •2,2 W •IP20 • 100-240V• 50/60 Hz







## LD0688RB



Ø 10.2 cm •1.7 cm •IP20 • 5Vdc max.1A• 50/60 Hz

Ш





Black

### LD0490UA



2.5 cm •4 cm •8 cm •IP20 • 100-240V• 50/60 Hz





White