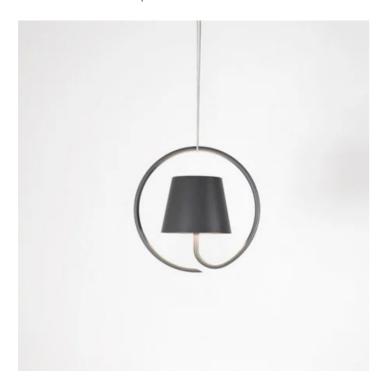

# Poldina \_Suspension

Poldina is a rechargeable battery-powered cordless suspension lamp. A "touch" control on the head allows switching on/off, dimming, and selecting the color temperature of the light (2200 K, 2700 K or 3000 K). It is suitable for both indoor and outdoor use. An electronic control system monitors the remaining autonomy and ensures a constant luminous flux until the battery runs out. Recharging is therefore optimized and always properly done. The lamp comes with magnetic head, which can be removed easily and recharged conveniently on their own contact charging base; the battery charger is included. It can be customized with a ceramic cover, to be purchased separately.