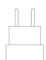

#### **ACCESSORIES**

### LD0490UA

2.5 cm •4 cm •8 cm •IP20 • 100-240V• 50/60 Hz

White