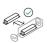

#### **ACCESSORIES**

### LD0340RA

6 cm •13.5 cm •4.5 cm •2,2 W •IP20 • 100-240V• 50/60 Hz