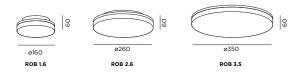

## **DIMENSIONS**



## MOUNTING INSTRUCTION

- Remove the mounting base from the luminaire by pulling.
- 2 Disconnect the fall protection chain.
- 3 Mount the base on the ceiling with screws (screws are not included).
- POWER CONNECTION Connect to 220-240V.



- Connect the fall protection chain back to the mounting base.
- Attach the luminaire to the mounting base by pushing and clicking the 3 pins into the clips.



Mounting base:

**ROB 1.6** 

ROB 2.6 / ROB 3.5







- 1 Pull the fixture from the ceiling and loosen the wires and chain.
- 2 Pull off the diffuser.
- **3** Unscrew the light source and loosen the wires to remove it.



The light source is replaceable by an authorized professional.

For advice contact your Wever & Ducré customer service contact point.



This luminaire contains a light sour