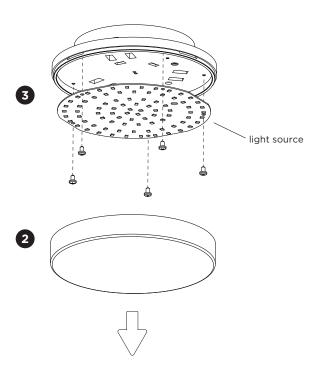

- 1 Pull the fixture from the ceiling and loosen the wires and chain.
- 2 Pull off the diffuser.
- **3** Unscrew the light source and loosen the wires to remove it.

The light source is replaceable by an authorized professional.