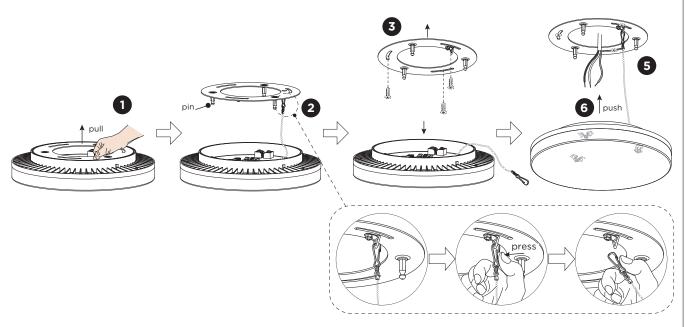

## MOUNTING INSTRUCTION

- Remove the mounting base from the luminaire by pulling.
- 2 Disconnect the fall protection chain.
- 3 Mount the base on the ceiling with screws (screws are not included).
- POWER CONNECTION Connect to 220-240V.

- Connect the fall protection chain back to the mounting base.
- Attach the luminaire to the mounting base by pushing and clicking the 3 pins into the clips.

Mounting base:

**ROB 1.6** 

ROB 2.6 / ROB 3.5