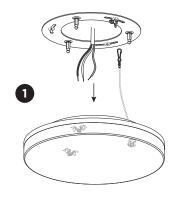

- Connect the fall protection chain back to the mounting base.
- Attach the luminaire to the mounting base by pushing and clicking the 3 pins into the clips.

Mounting base:

**ROB 1.6** 

ROB 2.6 / ROB 3.5