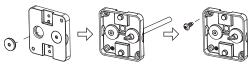

### MOUNTING INSTRUCTION

Remove the mounting base from the luminaire by loosening the socket screws and mount it on the ceiling with screws (screws and plugs (if necessary) are included).

POWER CONNECTION Connect to 220-240V.

Mount the back plate on the wall.