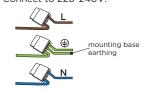

### MOUNTING INSTRUCTION

Remove the mounting base from the luminaire by loosening the socket screws and mount it on the ceiling with screws (screws and plugs (if necessary) are included).

POWER CONNECTION Connect to 220-240V.

Connect the earth cable.

Please use a matching grommet based on the used 220-240V cable and the corresponding type in the overview table.

for example:

Push the grommet into the back plate.

Pull the cable through the back plate.