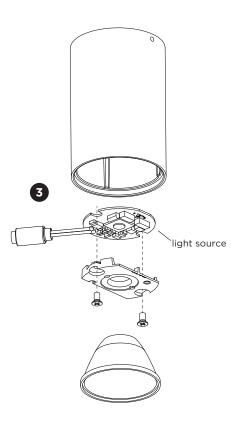

# TRAM INSTALLATION INSTRUCTIONS | JANUARY 2023

- Loosen the socket screws, disconnect the wires and remove the fixture from the mounting base.
- 2 Break the glass.
- Take out the reflector and unscrew the holder to remove the light source.

The light source is not replaceable.

This luminaire contains a light source with the energy class F.