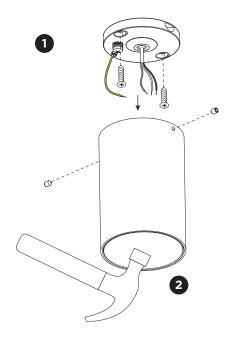

### MOUNTING INSTRUCTION

Remove the mounting base from the luminaire by loosening the socket screws and mount it on the ceiling with screws (screws and plugs (if necessary) are included).

POWER CONNECTION Connect to 220-240V.

Connect the earth cable.

Please use a matching grommet based on the used 220-240V cable and the corresponding type in the overview table.

for example:

Push the grommet into the back plate.

Pull the cable through the back plate.

Mount the back plate on the wall.