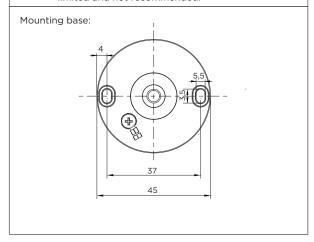

### **DIMENSIONS**

1.0 ROUND

### MOUNTING INSTRUCTION

Remove the mounting base from the luminaire by loosening the socket screws and mount it on the ceiling with screws (screws and plugs (if necessary) are included).

POWER CONNECTION Connect to 220-240V.