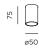

|                                                    |                                           |
| TYPE                              | ROUND<br>H05RN-F<br>H07RN8-F<br>H07RN-F                                           | ROUND<br>H05RN-F                                   | ROUND                                     |
| OUTSIDE Ø                         | min 6.8mm<br>max 8.9mm                                                            | min 5mm<br>max 6.8mm                               | min 1.5mm<br>max 2.6mm                    |
| CONDUCTION SECTION                | 2or3x 0.75mm <sup>2</sup><br>2or3x 1.0mm <sup>2</sup><br>2or3x 1.5mm <sup>2</sup> | 2or3x 0.75mm <sup>2</sup><br>2x 1.0mm <sup>2</sup> | 0.75mm <sup>2</sup><br>1.5mm <sup>2</sup> |

### **DIMENSIONS**



1.0 ROUND

### MOUNTING INSTRUCTION

Remove the mounting base from the luminaire by loosening the socket screws and mount it on the ceiling with screws (screws and plugs (if necessary) are included).

POWER CONNECTION Connect to 220-240V.



Connect the earth cable.



Please use a matching grommet based on the used 220-240V cable and the corresponding type in the overview table.

for example:



Push the grommet into the back plate.

Pull the cable through the back plate.

Mount the back plate on the wall.



# TRAM INSTALLATION INSTRUCTIONS | JANUARY 2023







- Loosen the socket screws, disconnect the wires and remove the fixture from the mounting base.
- 2 Break the glass.
- Take out the reflector and unscrew the holder to remove the light source.



The light source is not replace