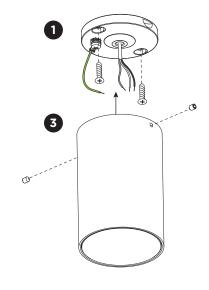

### MOUNTING INSTRUCTION

Remove the mounting base from the luminaire by loosening the socket screws and mount it on the ceiling with screws (screws and plugs (if necessary) are included).

POWER CONNECTION Connect to 220-240V.

Connect the earth cable.

Please use a matching grommet based on the used 220-240V cable and the corresponding type in the overview table.

for example:

Push the grommet into the back plate.

Pull the cable through the back plate.

Mount the back plate on the wall.