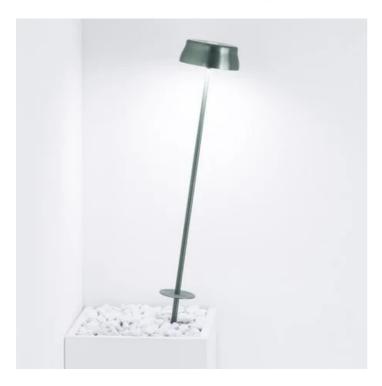

## Sister Light \_Lamp with peg

Sister Light is a rechargeable battery-powered cordless lamp with peg. A "touch" control on the head allows switching on/off, dimming (4-step: 100%, 60%, 30%, 6%) and selecting the color temperature of the light (2700 K, 3150 K or 4000 K). It is suitable for both indoor and outdoor use and salt spray resistant (1500 h). The head of the lamp comes screwed to the stem; it can be converted to magnetic fixing and detached to become an emergency light. It is provided with a 3-rod kit that allows to choose the height of the lamp among 56, 81 or 106 cm. An electronic control system monitors the remaining autonomy and ensures a constant luminous flux until the battery runs out. Recharging is therefore optimized and always properly done. The lamp comes with a USB Type-C cable per recharging; the battery charger is not included.

# Sister Light \_Lamp with peg