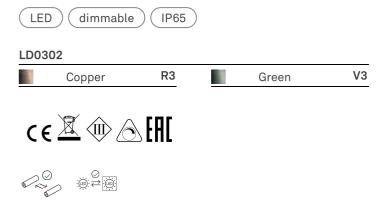

## Lighting specifications

| source            | LED                  |
|-------------------|----------------------|
| type              | SMD                  |
| total power       | 3,0 W                |
| power LED         | 2,4 W                |
| color temperature | 2700 - 3150 - 4000 K |
| lumen lamp        | 250 - 260 - 270 lm   |
| lumen LED         | 305 - 326 - 328 lm   |
| beam angle        | 100°                 |
| CRI               | > 90                 |
| class             | Е                    |
| dimmer            | TOUCH DIMMER         |

### **Electrical specifications**

| input            | 100-240V                                               |
|------------------|--------------------------------------------------------|
| output           | 5 Vdc max 2A                                           |
| battery          | 3 cell li-ion battery pack mod. 18650 3,7v - 2500 ma/h |
| battery life     | 100% 8 h 60% 13 h 30% 28 h 6% 58 h.                    |
| charging<br>time | 5 H.                                                   |
|                  |                                                        |
|                  |                                                        |

### **ACCESSORIES**

motion sensor