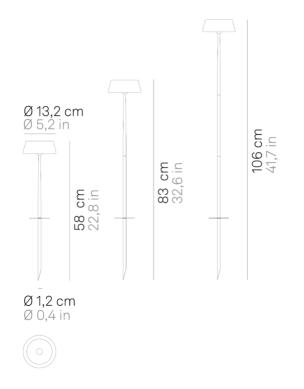

## Sister Light \_Lamp with peg

Sister Light is a rechargeable battery-powered cordless lamp with peg. A "touch" control on the head allows switching on/off, dimming (4-step: 100%, 60%, 30%, 6%) and selecting the color temperature of the light (2700 K, 3150 K or 4000 K). It is suitable for both indoor and outdoor use and salt spray resistant (1500 h). The head of the lamp comes screwed to the stem; it can be converted to magnetic fixing and detached to become an emergency light. It is provided with a 3-rod kit that allows to choose the height of the lamp among 56, 81 or 106 cm. An electronic control system monitors the remaining autonomy and ensures a constant luminous flux until the battery runs out. Recharging is therefore optimized and always properly done. The lamp comes with a USB Type-C cable per recharging; the battery charger is not included.