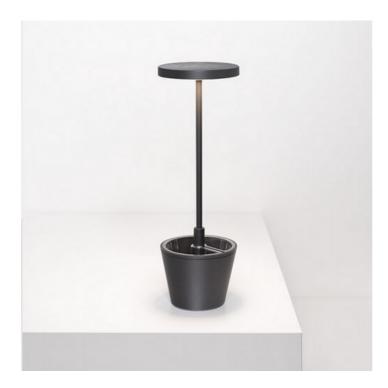

## Poldina reverso \_Table

Poldina Reverso is a rechargeable battery-powered cordless table lamp, with a multipurpose storage tray. A "touch" control smartly placed on the lower part of the head allows switching on/off, dimming, and selecting the color temperature of the light (2200 K, 2700 K or 3000 K). It is suitable for both indoor and outdoor use. The multipurpose container tray (capacity 18cl) in thermoplastic resin suitable for food contact (PET) is removable and reusable. An electronic control system monitors the remaining autonomy and ensures a constant luminous flux until the battery runs out. Recharging is therefore optimized and always properly done. The lamp comes with a contact charging base; battery charger included. Poldina Reverso can be customized with a ceramic cover, to be purchased separately