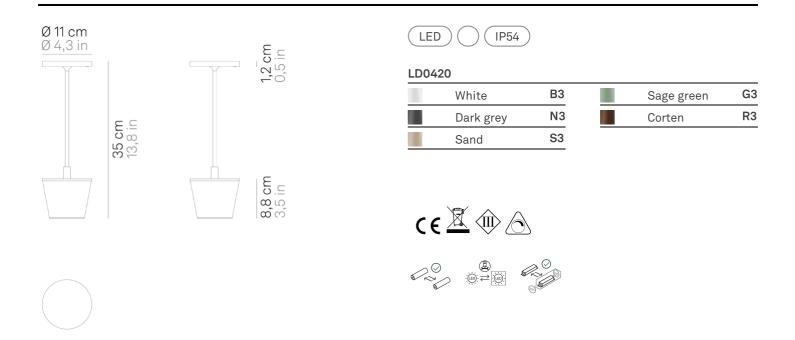

## Lighting specifications

LED source type SMD 2,3 W total power power LED 2,3 W

color temperature 2200 - 2700 - 3000 K 191 - 198 - 217 lm lumen lamp lumen LED 241 - 250 - 262 lm

46° beam angle CRI > 80

**TOUCH DIMMER** dimmer

#### **Electrical specifications**

voltage 100-240V 50/60 Hz frequency 100-240V input 5 Vdc max 1A output

batteria batteria a pacchetto li-lon 2 celle

mod.18650 2200 ma/h

12 H. autonomia 6/7 H. tempo di ricarica