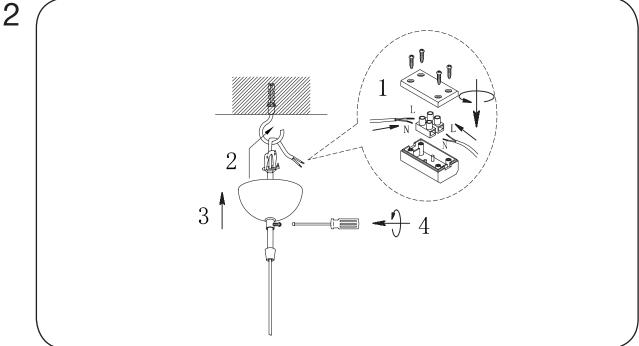

## Hive Design by VERNER PANTON

Please read thoroughly before assembly



#### **IMPORTANT!**

### ALWAYS TURN OFF THE ELECTRICAL CURRENT BEFORE INSTALLLING ANY FIXTURE!









#### **HOW TO CLEAN:**

CLEAN WITH A SOFT CLOTH, WARM WATER AND A MILD DETERGENT. DO NOT USE ANY ABRASIVE MATERIALS.

#### **IMPORTANT**

IF THE EXTERNAL FLEXIBLE CABLE OR CORD OF THIS LUMINAIRE IS DAMAGED, IT SHALL BE EXCLUSIVELY REPLACED BY THE MANUFACTURER OR HIS SERVICE AGENT OR A SIMILAR QUALIFIED PERSON IN ORDER TO AVOID A HAZARD.

# DESIGNED IN THE PAST MADE FOR TOMORROW

VERPAN ApS

Egeskovvej 29

8700 Horsens

Denmark

www.verpan.com

info@verpan.com