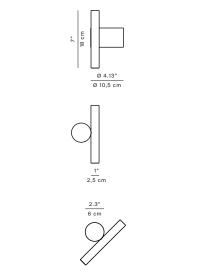

## Doi Design Meneghello Paolelli

**LUCE** PLAN

| Туре:         | Wall                                                        |
|---------------|-------------------------------------------------------------|
| Light source: | LED 9W 2700, CRI 90, 291 lm<br>LED 9W 3000K, CRI 90, 306 lm |
| Product use:  | Indoor                                                      |
| Materials:    | Aluminium cylinder.<br>Iron structure.                      |
| Colors:       | Ceiling rose: black, white<br>Cylinder: black, white, brass |
| Description:  | Doi is a family of descriptive indeer lamps, it             |