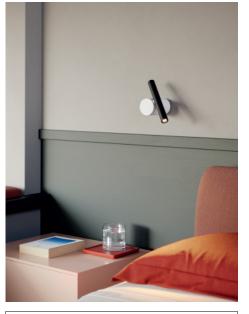

## Doi Design Meneghello Paolelli

**LUCE** PLAN

| Туре:         | Wall                                                        |
|---------------|-------------------------------------------------------------|
| Light source: | LED 9W 2700, CRI 90, 291 lm<br>LED 9W 3000K, CRI 90, 306 lm |
| Product use:  | Indoor                                                      |
| Materials:    | Aluminium cylinder.<br>Iron structure.                      |
| Colors:       | Ceiling rose: black, white<br>Cylinder: black, white, brass |
| Description:  | Doi is a family of descriptive indeer lamps, it             |

Description: Doi is a family of decorative indoor lamps, including a wall version, which takes on different possible configurations in the suspension models, formed by only a disk and a cylinder, or with the added "pendulum" accessory.