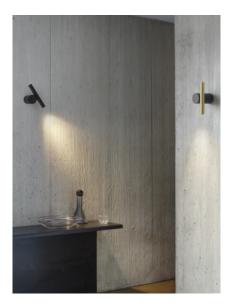

## Doi Design Meneghello Paolelli

**LUCE** PLAN

| Туре:         | Wall                                                        |
|---------------|-------------------------------------------------------------|
| Light source: | LED 9W 2700, CRI 90, 291 lm<br>LED 9W 3000K, CRI 90, 306 lm |
| Product use:  | Indoor                                                      |
| Materials:    | Aluminium cylinder.<br>Iron structure.                      |
| Colors:       | Ceiling rose: black, white<br>Cylinder: black, white, brass |
| Description:  | Doi is a family of descriptive indeer lamps, it             |

Description: Doi is a family of decorative indoor lamps, including a wall version, which takes on different possible configurations in the suspension models, formed by only a disk and a cylinder, or with the added "pendulum" accessory.