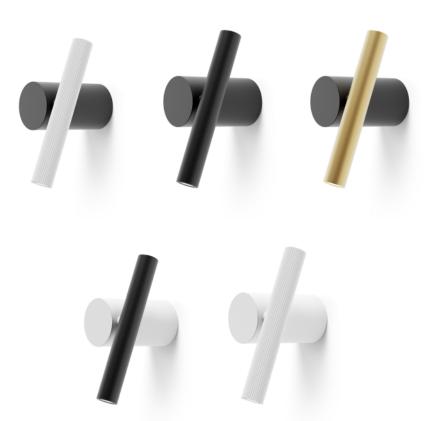

Description: Doi is a family of decorative indoor lamps, including a wall version, which takes on different possible configurations in the suspension models, formed by only a disk and a cylinder, or with the added "pendulum" accessory.

## Insulation class and marks: = $\bigtriangledown$ (E

Rating:

110 - 240V~50/60 Hz, 9W

Reference code:

A05AD 3000K 1A050AD00001 black/black 1A050AD00002 white/white 1A050AD00030 black/brass 1A050AD00035 white/black 1A050AD00098 black/white