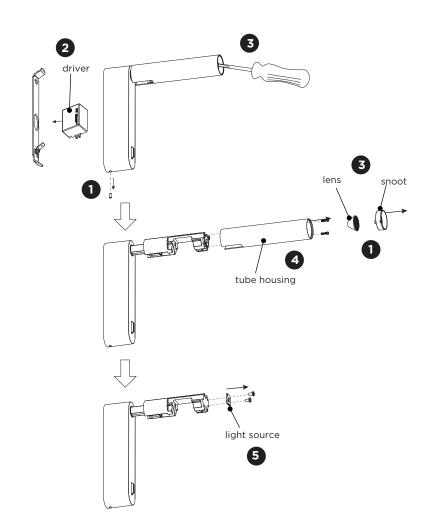

DIMENSIONS This end of the mounting base should always be 34 26 installed upwards. Ø26 1.0 3 ē MOUNTING INSTRUCTION Remove the mounting base from the luminaire by loosening the socket screw. 2 Mount the mounting base on the wall with screws (screws are not 2 included). 4 1 **3** POWER CONNECTION Connect to 220-240V. Connect the mounting base earth cable. 350° ٩ 90° tilt angle rotation angle 4 Fix the luminaire on the base with the socket screw. Mounting base: 133