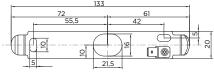

DIMENSIONS This end of the mounting base should always be 34 26 installed upwards. Ø26 1.0 3 ē MOUNTING INSTRUCTION Remove the mounting base from the luminaire by loosening the socket screw. 2 Mount the mounting base on the wall with screws (screws are not 2 included). 4 1 **3** POWER CONNECTION Connect to 220-240V. Connect the mounting base earth cable. 350° ٩ 90° tilt angle rotation angle 4 Fix the luminaire on the base with the socket screw. Mounting base: 133