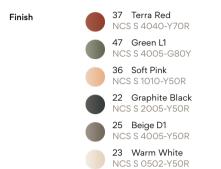

# Model Sheet

| LED temperature color | 2700 K         |
|-----------------------|----------------|
| Dimmina               | Push / Casambi |

Instalation type Plug-in

Materials Base: Aluminum
Tube: Stainless steel