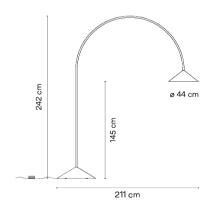

#### 4270

Design By Víctor Carrasco

The Out outdoor lamp, ideal for creating the home's atmosphere and aesthetic character outdoors, illuminating open spaces with downward light. This version isn't fixed to the ground.

# Model Sheet

| LED temperature color | 2700 K         |
|-----------------------|----------------|
| Dimmina               | Push / Casambi |

Instalation type Plug-in

Materials Base: Aluminum
Tube: Stainless steel