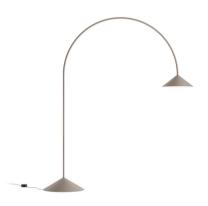

#### 4270

Design By Víctor Carrasco

The Out outdoor lamp, ideal for creating the home's atmosphere and aesthetic character outdoors, illuminating open spaces with downward light. This version isn't fixed to the ground.

# Model Sheet

| LED temperature color | 2700 K         |
|-----------------------|----------------|
| Dimmina               | Push / Casambi |

Instalation type Plug-in

Materials Base: Aluminum
Tube: Stainless steel