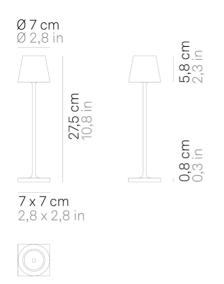

#### Lighting specifications

type SMD total power LED 1,6 W

 color temperature
 2200 - 2700 - 3000 K

 lumen lamp
 124 - 128 - 142 lm

 lumen LED
 174 - 177 - 195 lm

beam angle 50°
CRI > 80
class F

dimmer TOUCH DIMMER