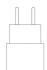

#### **Electrical specifications**

input 100-240V output 5 Vdc max 1A

battery 1 cell li-ion battery pack mod. 104040 3,7v -

1900 ma/h

battery life 7/8 H.

charging time

3 H.

### LD0490UA

2.5 cm •4 cm •8 cm •IP20 • 100-240V• 50/60 Hz

White