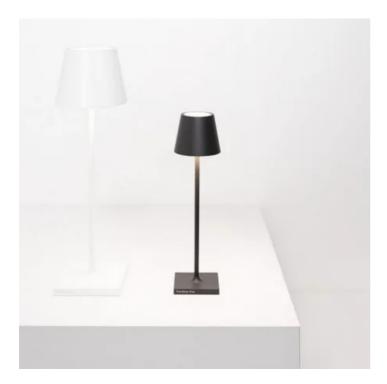

## Poldina micro \_Table

Poldina micro is a rechargeable battery-powered cordless table lamp. A "touch" control on the head allows switching on/off, dimming, and selecting the color temperature of the light (2200 K, 2700 K or 3000 K). It is suitable for both indoor and outdoor use (except gold and silver finishes). An electronic control system monitors the remaining autonomy and ensures a constant luminous flux until the battery runs out. Recharging is therefore optimized and always properly done. The lamp comes with a contact charging base; the battery charger is not included