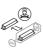

#### LD0340RA

6 cm •13.5 cm •4.5 cm •1,8 W •IP20 • 100-240V• 50/60 Hz

Black

#### LD0490RP

33 cm •51 cm •5.8 cm •1,8 W •IP20 • 100-240V• 50/60 Hz

Black

### LD0490UA

2.5 cm •4 cm •8 cm •IP20 • 100-240V• 50/60 Hz

White