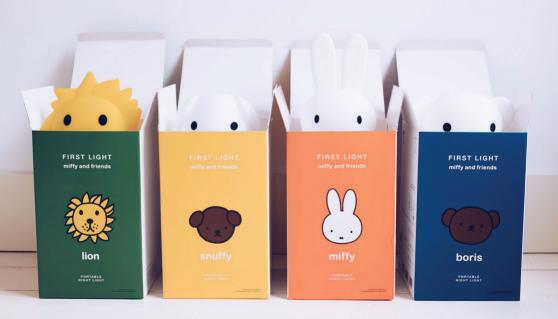

## THE 'MIFFY AND FRIENDS' COLLECTION

Mr Maria celebrates the colourful world of Miffy, originally created by esteemed Dutch illustrator Dick Bruna. Bruna's distinctive ability to engage a universal audience through powerful storytelling and minimalist design is reflected in the iconic design of this set of lovable characters: Miffy, Boris boar, Snuffy the dog and

Miffy, Boris bear, Snuffy the dog and Lion.

quality

including

nightmode

portable

lamp

- +

6 step