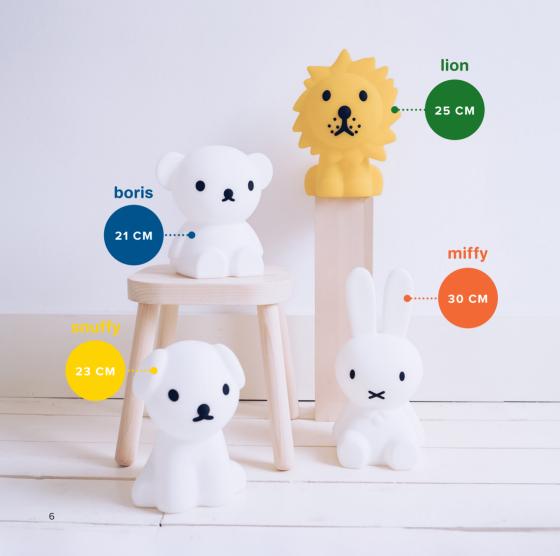

## THE 'MIFFY AND FRIENDS' COLLECTION

Mr Maria celebrates the colourful world of Miffy, originally created by esteemed Dutch illustrator Dick Bruna. Bruna's distinctive ability to engage a universal audience through powerful storytelling and minimalist design is reflected in the iconic design of this set of lovable characters: Miffy, Boris boar, Snuffy the dog and

Miffy, Boris bear, Snuffy the dog and Lion.

quality

including

nightmode

portable

lamp

- +

6 step