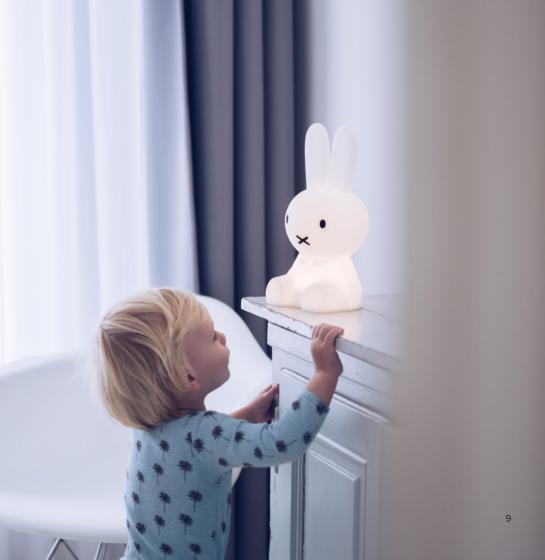

Miffy's minimalistic expression is the perfect example of a strong, iconic design. Mr Maria was eager to amplify the character's message and design by shaping her into a 3D design lamp, with love and great care. Honouring the original design and intending to channel its peaceful character, Mr Maria chose to picture Miffy in a seated position and make use of warm white light only. The Mr Maria Miffy lamp is striking but has a peaceful appearance, a light design loved around the world. Forever a symbol for this iconic collaboration, a unique connection to have and to hold.