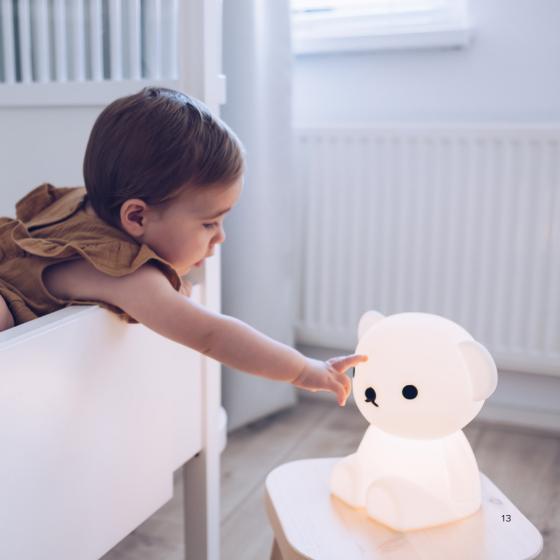

## THE 'MIFFY AND FRIENDS' COLLECTION

Mr Maria celebrates the colourful world of Miffy, originally created by esteemed Dutch illustrator Dick Bruna. Bruna's distinctive ability to engage a universal audience through powerful storytelling and minimalist design is reflected in the iconic design of this set of lovable characters: Miffy, Boris boar, Snuffy the dog and

Miffy, Boris bear, Snuffy the dog and Lion.

quality

including

nightmode

portable

lamp

- +

6 step