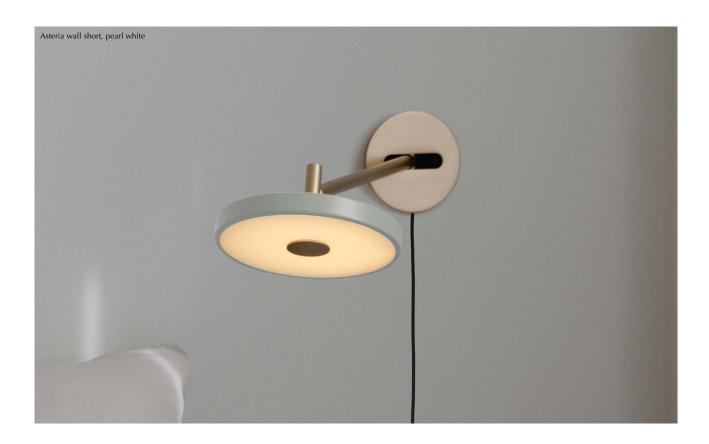

# **ASTERIA WALL**

Designed by Søren Ravn Christensen

Surface mounted lamp

# **ASTERIA WALL**

Designed by Søren Ravn Christensen

Crafted with great attention to detail, Asteria wall is available in two sizes – long and short – offering the choice to tailor the lighting experience to each unique space. The Asteria wall is dimmable, controlled by a discreet button on the lamp's screen. This feature allows you to effortlessly adjust the lighting to suit any occasion, whether it's a serene moment of bedtime reading, illuminating a corner for a cosy reading nook, or creating a welcoming embrace in the hallway.

Like the other designs in the Asteria collection, the Asteria wall features a tight and sleek appearance born at the crossroads of design, technology, and craftsmanship. Its brass details blend effortlessly with the minimalistic expression, ensuring a timeless design.

The lamp is easily directed to your desired angle, allowing you to curate the perfect ambience, whether it's a soft spotlight or a gentle glow. The long model takes this versatility further, with the ability to move from side to side, providing enhanced functionality while maintaining its graceful presence.