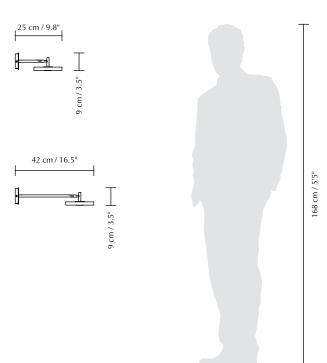

#### DIMENSIONS ( $\emptyset \times H \times D$ )

Asteria wall short:  $15 \times 9 \times 25$  cm /  $6 \times 3.5 \times 9.8$ " Asteria wall long:  $15 \times 9 \times 42$  cm /  $6 \times 3.5 \times 16.5$ "