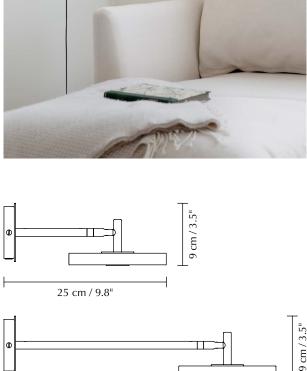

#### DIMENSIONS ( $\emptyset \times H \times D$ )

Asteria wall short:  $15 \times 9 \times 25$  cm /  $6 \times 3.5 \times 9.8$ " Asteria wall long:  $15 \times 9 \times 42$  cm /  $6 \times 3.5 \times 16.5$ "

#### PACKAGING DIMENSIONS (L × W × H)

Short:  $20 \times 29.6 \times 11.9 \text{ cm} / 7.9 \times 11.6 \times 4.7$ " Long:  $20 \times 46.5 \times 11.9 \text{ cm} / 7.9 \times 18.3 \times 4.7$ "