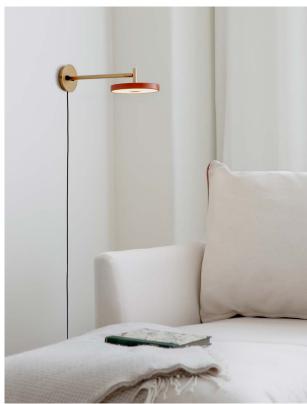

# **ASTERIA WALL**

Designed by Søren Ravn Christensen

Crafted with great attention to detail, Asteria wall is available in two sizes – long and short – offering the choice to tailor the lighting experience to each unique space. The Asteria wall is dimmable, controlled by a discreet button on the lamp's screen. This feature allows you to effortlessly adjust the lighting to suit any occasion, whether it's a serene moment of bedtime reading, illuminating a corner for a cosy reading nook, or creating a welcoming embrace in the hallway.

Like the other designs in the Asteria collection, the Asteria wall features a tight and sleek appearance born at the crossroads of design, technology, and craftsmanship. Its brass details blend effortlessly with the minimalistic expression, ensuring a timeless design.

The lamp is easily directed to your desired angle, allowing you to curate the perfect ambience, whether it's a soft spotlight or a gentle glow. The long model takes this versatility further, with the ability to move from side to side, providing enhanced functionality while maintaining its graceful presence.