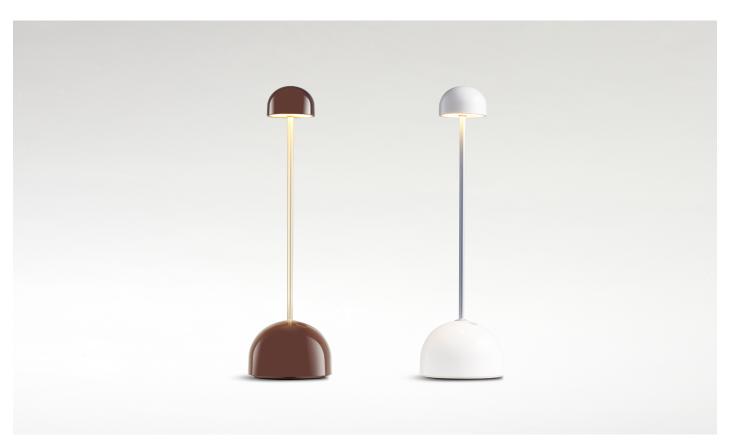

### Sips

#### Sips

Light source: LED SMD 2,2W 1,5 A 2700K CRI90 327Im in 5 Vdc 1,5A

LED included

Battery life time: 5 hours in peak power 10 hours in half power 20 hours in a quarter power

Charging time 10 h

info@marset.com

Ingenious, minimal and decisive, this is the new Sips portable lamp. An understated, timeless design with a very clear purpose: to create a distinctive, intimate lighted space, even outdoors.