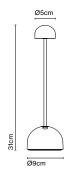

#### Sips

Light source: LED SMD 2,2W 1,5 A 2700K CRI90 327Im in 5 Vdc 1,5A

LED included

Battery life time: 5 hours in peak power 10 hours in half power 20 hours in a quarter power

Charging time 10 h

#### Power adapter not included

specifications. Input: 5V DC 1.5 A

Coloured polycarbonate base and body, with white opal polyethylene diffuser. Stem made of steel. Non-slip black rubber on the base. Charging area protected by a black  $rubber.\,Micro-USB-C\,type\,charging\,cable.$ 