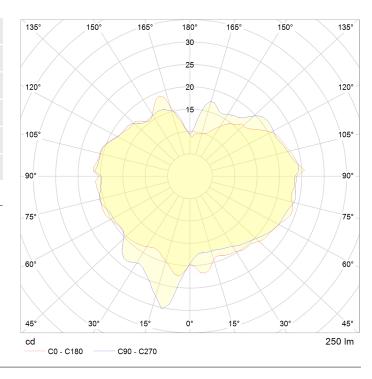

ed Beam angle: 360° Base: E27 Weight: 350 g

Working temperature: -5°C to 40°C

Warm up time: Instant Warranty: 2 years

Input Voltage: 220-240V~ 50/60Hz



1. Brass Pendant

BEST PAIRED WITH

- 2. Oak Pendant
- 3. Walnut Pendant
- 4. Graphite Pendant



## PERFORMANCE

| CRI (colour rendering index) | 95     |
|------------------------------|--------|
| Lamp lumen output            | 250    |
| Lumens per watt (LM/W)       | 50     |
| Lifetime (TM-21) (hours)     | 15,000 |
| Colour Temperature           | 2200K  |
| Power factor                 | 0.9    |

#### **DIMMING**

Dimmable: Yes

Dimming type: Leading edge or Trailing edge Recommended Dimmer: Varilight V-Pro

A full list of compatible dimmers is available on our website:

www.tala.co.uk/recommended-dimmers/

### POLAR DIAGRAM



#### **OUTER CARTON**

Pc/Ctn: 4

Gross weight: 5.8kg Length: 54cm Width: 54cm Height: 43cm

#### IES/LDT FILE

Available upon request.

EAN UK/EU: 5060400159666