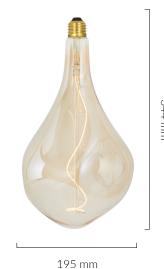

# 5 WATT | 250 LUMENS | 2200K

Decorative LED filament lamp made of mouth-blown glass. This lamp uses 5 Watts of power and achieves 250 Lumens at a CRI of 95. It has an IP54 rating.

#### LAMP

Shape: Custom

Materials: Brass cap, mouth-blown glass

Finish: Iron tinted Beam angle: 360° Base: E27 Weight: 350 g

Working temperature: -5°C to 40°C

Warm up time: Instant Warranty: 2 years

Input Voltage: 220-240V~ 50/60Hz