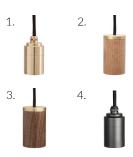

1. Brass Pendant

BEST PAIRED WITH

- 2. Oak Pendant
- 3. Walnut Pendant
- 4. Graphite Pendant