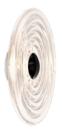

## PRESS SURFACE LARGE LED

ON

Press is a series of lights made from the thickest and most transparent glass with a satisfyingly rounded linear surface detail. The ribbed glass creates diffusion of the light source and projects linear and stripy patterns. Press Mini is a new surface light which is more compact in size, lighter in weight and designed to be clustered in multiples and paired with the larger surface light. The metal dome cap can be interchanged depending on the customer's colour preference - silver, gold and black caps are sold with the surface lights.

CLEAR

Code Shade Material Shade Colour/Finish Fitting Material Fitting Colour/Finish PRS12CLUL Glass Clear, Gloss Glass Silver, Glass

Service Offer New

Year of Design Year of Re-Design Product Weight Finishing Process Surface Mount Shape/