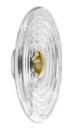

## PRESS SURFACE LARGE LED

ON

Press is a series of lights made from the thickest and most transparent glass with a satisfyingly rounded linear surface detail. The ribbed glass creates diffusion of the light source and projects linear and stripy patterns. Press Mini is a new surface light which is more compact in size, lighter in weight and designed to be clustered in multiples and paired with the larger surface light. The metal dome cap can be interchanged depending on the customer's colour preference - silver, gold and black caps are sold with the surface lights.

CLEAR

Code Shade Material Shade Colour/Finish Fitting Material Fitting Colour/Finish PRS12CLUL Glass Clear, Gloss Glass Silver, Glass

Service Offer New

Year of Design Year of Re-Design Product Weight Finishing Process Surface Mount Shape/