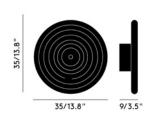

Surface Mount Shape/Diameter
Power Method

Power Method Light Source Max Wattage Lumens CRI

**Colour Temperature** 

Dimmability Voltage Environment Spares

Certification/Electrical Class

2022
10.1 lb
Pressed
Cylinder, 4.7 in
Mains
6W LED
7.5W
500
>90
2700K (Standard)
3000K accessory