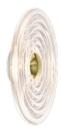

## PRESS SURFACE LARGE LED

ON

Press is a series of lights made from the thickest and most transparent glass with a satisfyingly rounded linear surface detail. The ribbed glass creates diffusion of the light source and projects linear and stripy patterns. Press Mini is a new surface light which is more compact in size, lighter in weight and designed to be clustered in multiples and paired with the larger surface light. The metal dome cap can be interchanged depending on the customer's colour preference - silver, gold and black caps are sold with the surface lights.

CLEAR

Code Shade Material Shade Colour/Finish Fitting Material Fitting Colour/Finish PRS12CLUL Glass Clear, Gloss Glass Silver, Glass

Service Offer New

Year of Design Year of Re-Design Product Weight Finishing Process Surface Mount Shape/